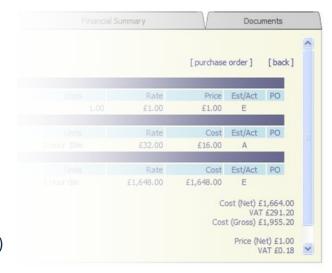

## **Estimates**

- Sales values and costs
- Split by configurable criteria (e.g., labour, plant, materials, sundries, etc.)
- History of changes kept
- Either add and omit or editable
- Can be linked to SoR
- Approvals (single or multiple), workflow via in tray or other communication (e-mail, SMS, file import, etc.)

## **Variations**

- Breakdown as above
- Approvals (single or multiple), workflow via in tray or other communication (e-mail, SMS, file import, etc.)

## **Valuations**

- Breakdown as above
- Approvals (single or multiple), workflow via in tray or other communication (e-mail, SMS, file import, etc.)